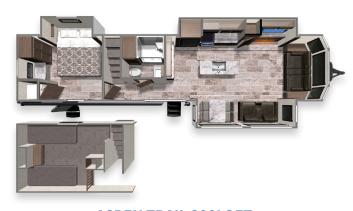

### **ASPEN TRAIL 390LOFT**

**Length**: 40' 8" **Weight**: 11,305 lbs **Sleeps**: 6-8 Fresh Water: 46 gals. Grey Water: 84 gals. Waste Water: 42 gals. Fresh Water: 46 gals. Grey Water: 84 gals. Waste Water: 42 gals.

### **ASPEN TRAIL 391LOFT**

**Length**: 40' 9" **Weight**: 11,226 lbs **Sleeps**: 6-8