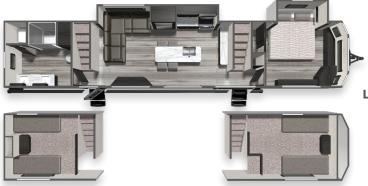

#### **ASPEN TRAIL 421LOFT**

**Length**: 44' 9" **Weight**: 11,916 lbs **Sleeps**: 6-8 Fresh Water: 46 gals. Grey Water: 84 gals. Waste Water: 42 gals.