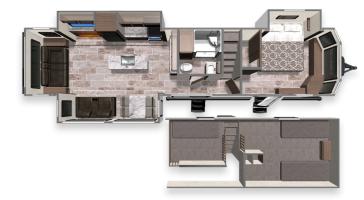

#### **ASPEN TRAIL 421LOFT**

**Length**: 44' 9" **Weight**: 11,916 lbs **Sleeps**: 6-8 Fresh Water: 46 gals. Grey Water: 84 gals. Waste Water: 42 gals.