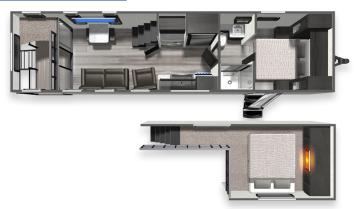

#### **ASPEN TRAIL 360THLOFT**

**Length**: 36' 5" **Weight**: 8,485 lbs **Sleeps**: 4-5 Fresh Water: 46 gals. Grey Water: 84 gals. Waste Water: 42 gals.