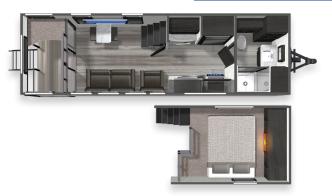

### **ASPEN TRAIL 260THLOFT**

**Length**: 29' 11" **Weight**: 7,522 lbs **Sleeps**: 4-6 Fresh Water: 46 gals. Grey Water: 84 gals. Waste Water: 42 gals.