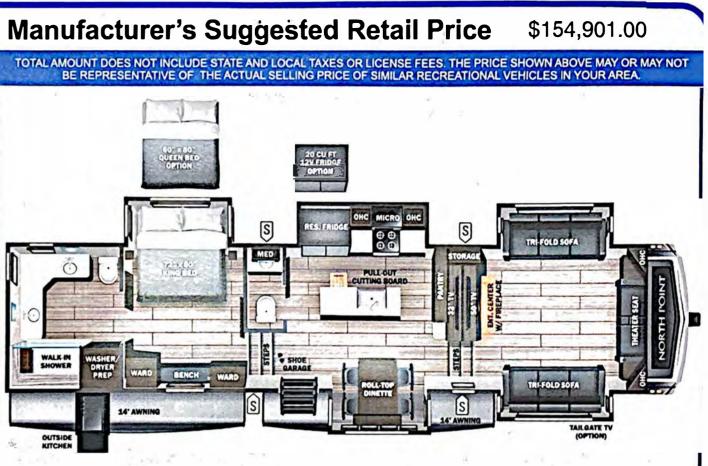

Tire pressure monitoring system
 Wireless remote control system (includes
 Uuetooth® wireless controls) wilh dimmer switches

- Washer/dryer prep

.

.

Serial #: 1UJCD0BV3S1LF0192 Model: 382FLRB NORTH POINT FW

**North Point** 

Model Year: 2025 Dealer Name: CAMPERLAND OF OKLAHOMA-SAPULPA 9889 STATE HWY 66 Sapulpa, OK 74066 USA

25 SP806 N

ゲロ